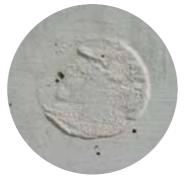

#### **FAST & EFFICIENT**

quick and easy repair of holes, scratches, anchor holes or nails in used shuttering

Due to the high precision and exact coordination of drill and platelets you get a very good result, an almost invisible edge on the concrete skin.

This prevents damage before it occurs or has to be repaired. Directly on site at the construction site.

EASY PLUG® repair plates are available in the sizes 40 mm and 60 mm available in 3.2 mm thickness

Standard is phenolic resin with a coating thickness of 220g / m<sup>2</sup> and a waterproof coating on the back! Therefore no more unwanted swelling! No more ugly marks on the concrete surface!