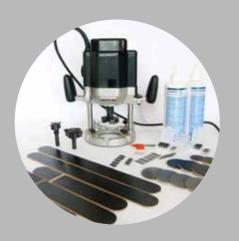

## Easy Slat® with all necessary tools and accessories for the repair of shuttering damage. Flexible and immediately ready for use directly on site

- Specially developed tools with cylinder head drill
- indexable inserts as well as for milling cutters for slotted holes
- Key and adjustment plate for blade change
- Router for industrial use, adapted to the tools
- Different glues like PVAC or PU glue
- Impact wood from 18 mm birch plywood