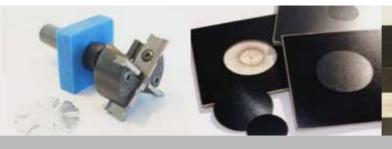

#### PRECISE & UNIQUE

specially developed drills and milling cutters and 220g /m<sup>2</sup> coated repair plates ensure highest precision and therefore a perfect result, a smooth concrete surface With the EASY SLAT® Set, and its tools specially developed for this application, scratches up to 600 mm in length can be repaired quickly and easily.

EASY PLUG® repair plates are available in the sizes 40 mm and 60 mm available in 3.2 mm thickness

Standard is phenolic resin with a coating thickness of 220g / m<sup>2</sup> and a waterproof coating on the back! Therefore no more unwanted swelling! No more ugly marks on the concrete surface!

EASY PLUG® is available in variable surfaces and colours, e.g. also in wood-filled PP.

As all our products are 3.2 mm thick, you do not need separate tool adjustments or modifications.

This means that your used shuttering can be used for longer, saving you time and money.