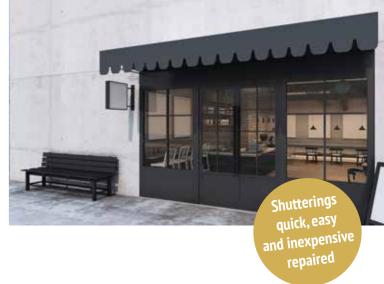

Through 220 g /m<sup>2</sup> phenolic resin coating and waterproof film on the back hardly any marks on the concrete!

Fast, simple and inexpensive to a smooth and faultless concrete surface.

Easy Plug®
Easy Slat®

# Repair system for used shutterings

for smooth and faultless concrete surfaces

Easy Plug®
Easy Slat®

Ringstraße D-02727 Neugersdorf T +49 (0) 3586 76693-22 F +49 (0) 3586-76693-27 info@ngh-holz.de www.ngh-holz.de

#### **FAST & EFFICIENT**

quick and easy repair of holes, scratches, anchor holes or nails in used shuttering

#### **ECONOMICAL & EFFECTIVE**

with very little effort you get smooth and faultless concrete surfaces