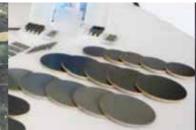

EASY PLUG® repair plates are available in the sizes 40 mm and 60 mm available in 3.2 mm thickness

Standard is phenolic resin with a coating thickness of 220g / m<sup>2</sup> and a waterproof coating on the back! Therefore no more unwanted swelling! No more ugly marks on the concrete surface!

EASY PLUG® is available in variable surfaces and colours, e.g. also in wood-filled PP.

As all our products are 3.2 mm thick, you do not need separate tool adjustments or modifications.

This means that your used shuttering can be used for longer, saving you time and money.