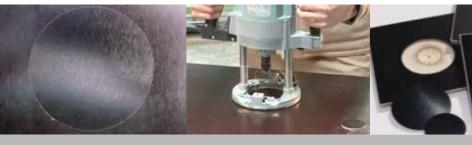

#### PRECISE & UNIQUE

specially developed drills and milling cutters and 220g /m<sup>2</sup> coated repair plates ensure highest precision and therefore a perfect result, a smooth concrete surface With the EASY SLAT® Set, and its tools specially developed for this application, scratches up to 600 mm in length can be repaired quickly and easily.

EASY SLAT® is available in variable lengths between 100 mm and 600 mm. The strips are 3.2 mm thick and coated on one side with 220g/m² phenolic resin and on the back with a waterproof film.

In order to repair larger damages, several plates had to be placed next to each other.

Due to the high precision and exact coordination of drill and platelets you get a very good result, an almost invisible edge on the concrete skin.

This prevents damage before it occurs or has to be repaired. Directly on site at the construction site.