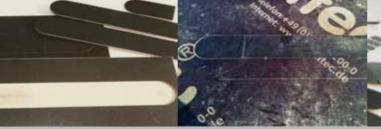

#### PRECISE & UNIQUE

specially developed drills and milling cutters and 220g /m<sup>2</sup> coated repair plates ensure highest precision and therefore a perfect result, a smooth concrete surface With the EASY SLAT® Set, and its tools specially developed for this application, scratches up to 600 mm in length can be repaired quickly and easily.

EASY SLAT® is available in variable lengths between 100 mm and 600 mm. The strips are 3.2 mm thick and coated on one side with 220g/m² phenolic resin and on the back with a waterproof film.

In order to repair larger damages, several plates had to be placed next to each other.

Due to the high precision and exact coordination of drill and platelets you get a very good result, an almost invisible edge on the concrete skin.

This prevents damage before it occurs or has to be repaired. Directly on site at the construction site.